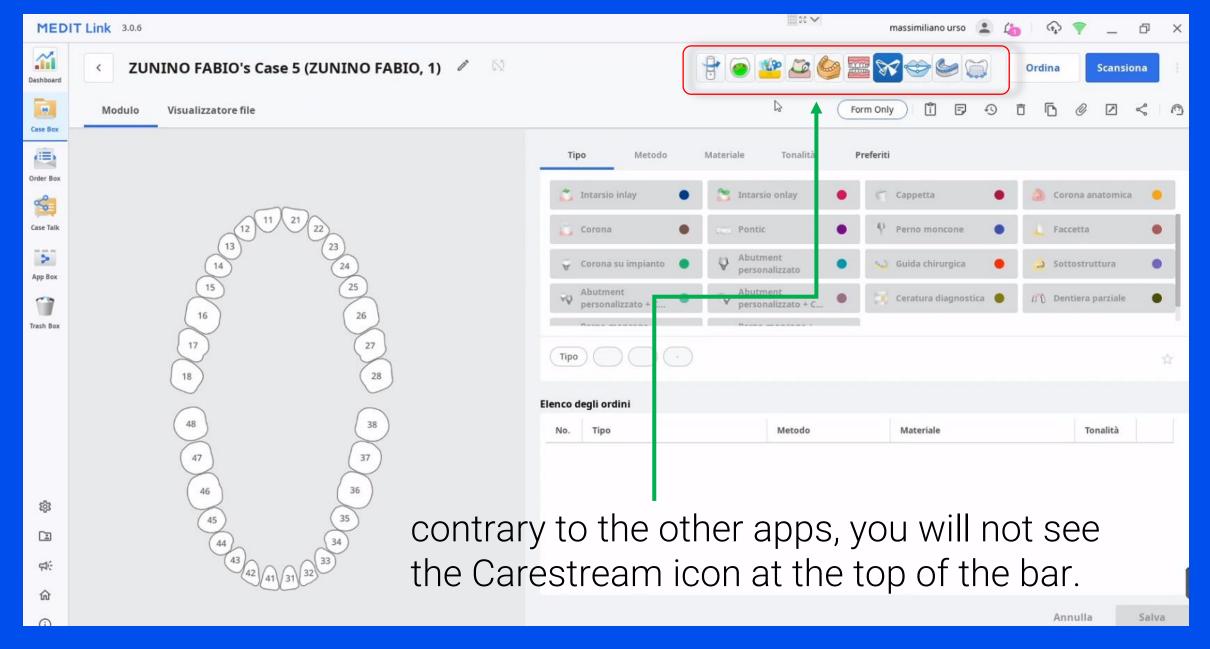

## **ZUNINO FABIO**

28/02/2023 13:44

Once uploaded, the file will be available for use.

**MEDIT** 

Carestream 3D viewer

Medit 3D viewer

**MEDIT** 