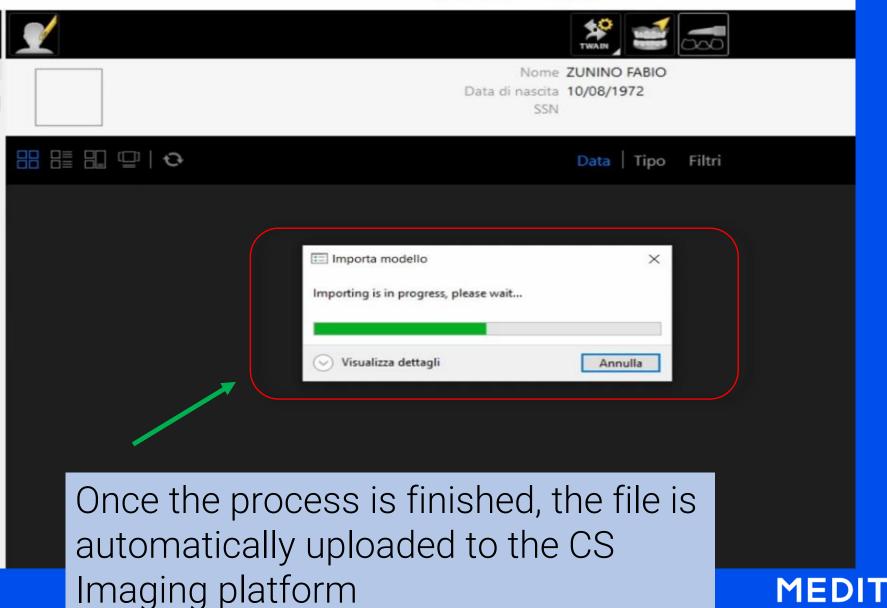

Check that the programme is correctly installed

Wait until the end of the processing stage