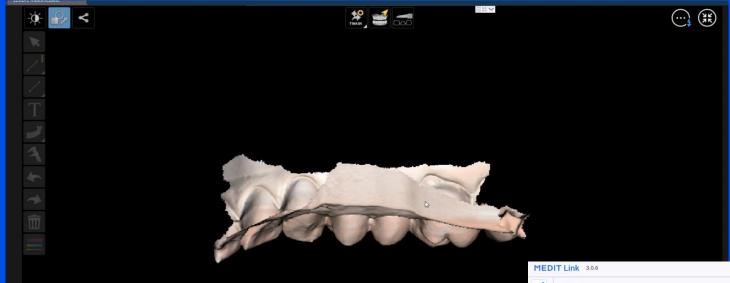

We are excited to share with you that Carestream Dental's CS Imaging version 8 has been integrated with Medit Link!

Users can now open up Medit Link from CS Imaging, scan, and then view the scan data from CS Imaging directly.

Carestream Dental's CS Imaging version 8 centralizes and displays all 2D and 3D images, along with CAD/CAM data, in one convenient location to aid in more comprehensive diagnoses, optimized treatment workflows and enhanced case presentation.