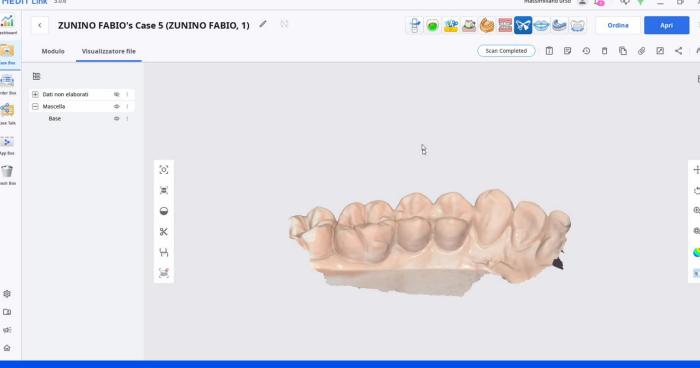

We are excited to share with you that Carestream Dental's CS Imaging version 8 has been integrated with Medit Link!

Users can now open up Medit Link from CS Imaging, scan, and then view the scan data from CS Imaging directly.

Carestream Dental's CS Imaging version 8 centralizes and displays all 2D and 3D images, along with CAD/CAM data, in one convenient location to aid in more comprehensive diagnoses, optimized treatment workflows and enhanced case presentation.