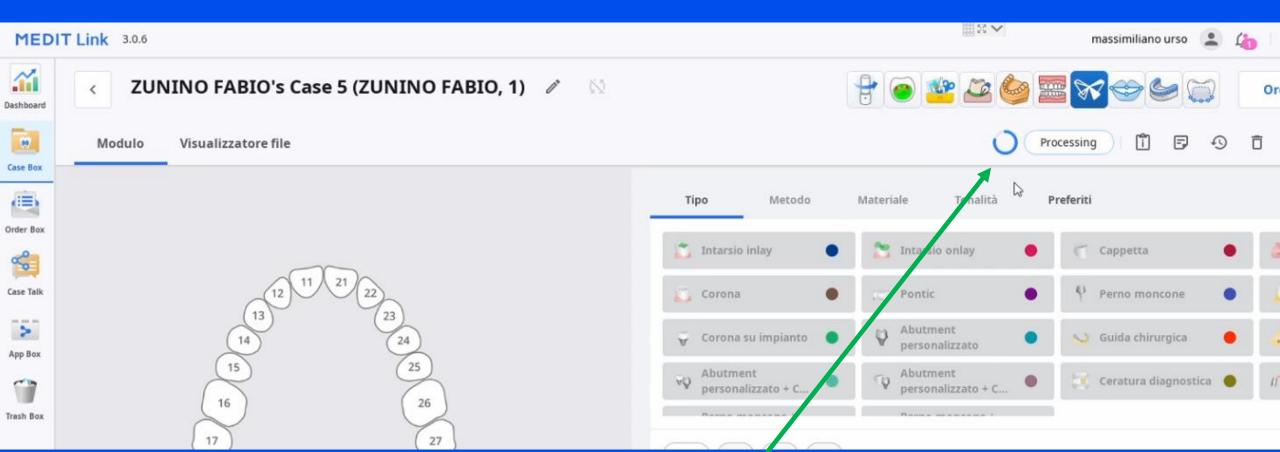

Check that the programme is correctly installed

Wait until the end of the processing stage