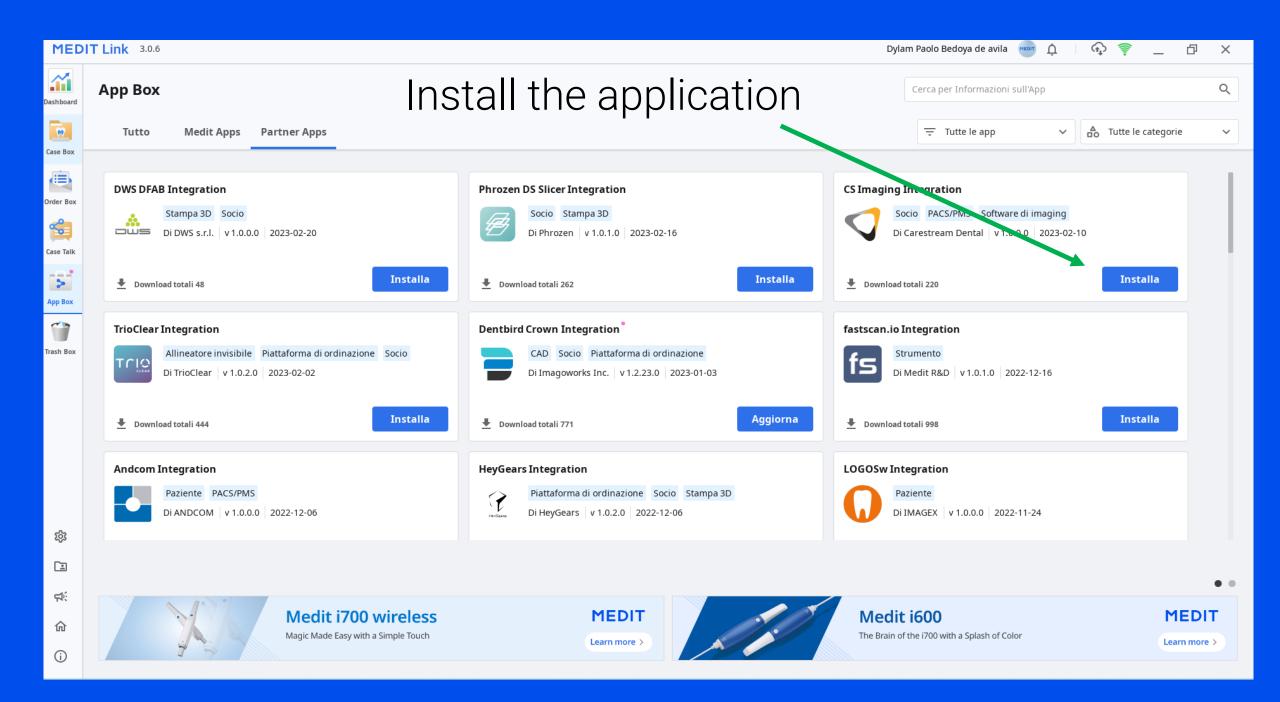

Check that the programme is correctly installed

Wait until the end of the processing stage