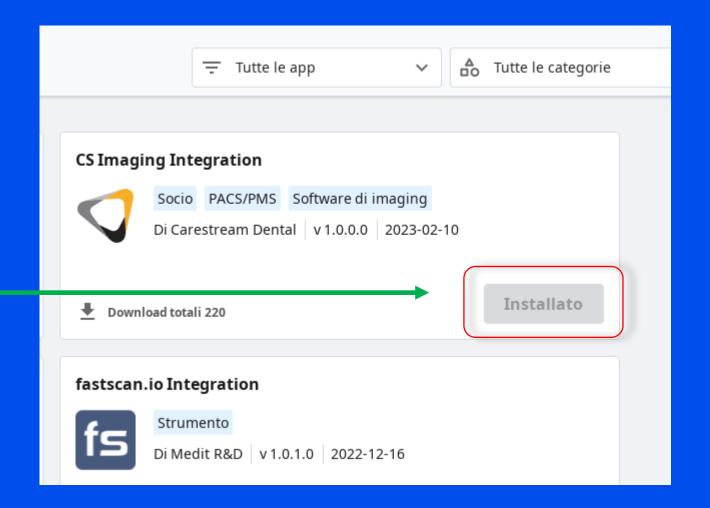

Check that the programme is correctly installed

Wait until the end of the processing stage