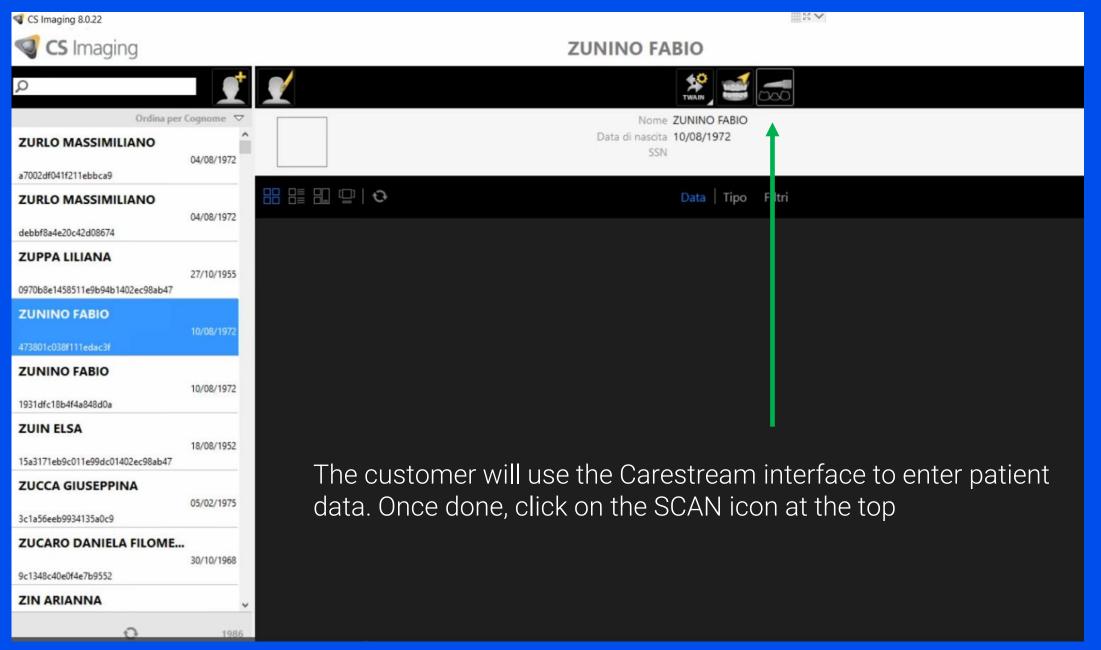

We are excited to share with you that Carestream Dental's CS Imaging version 8 has been integrated with Medit Link!

Users can now open up Medit Link from CS Imaging, scan, and then view the scan data from CS Imaging directly.