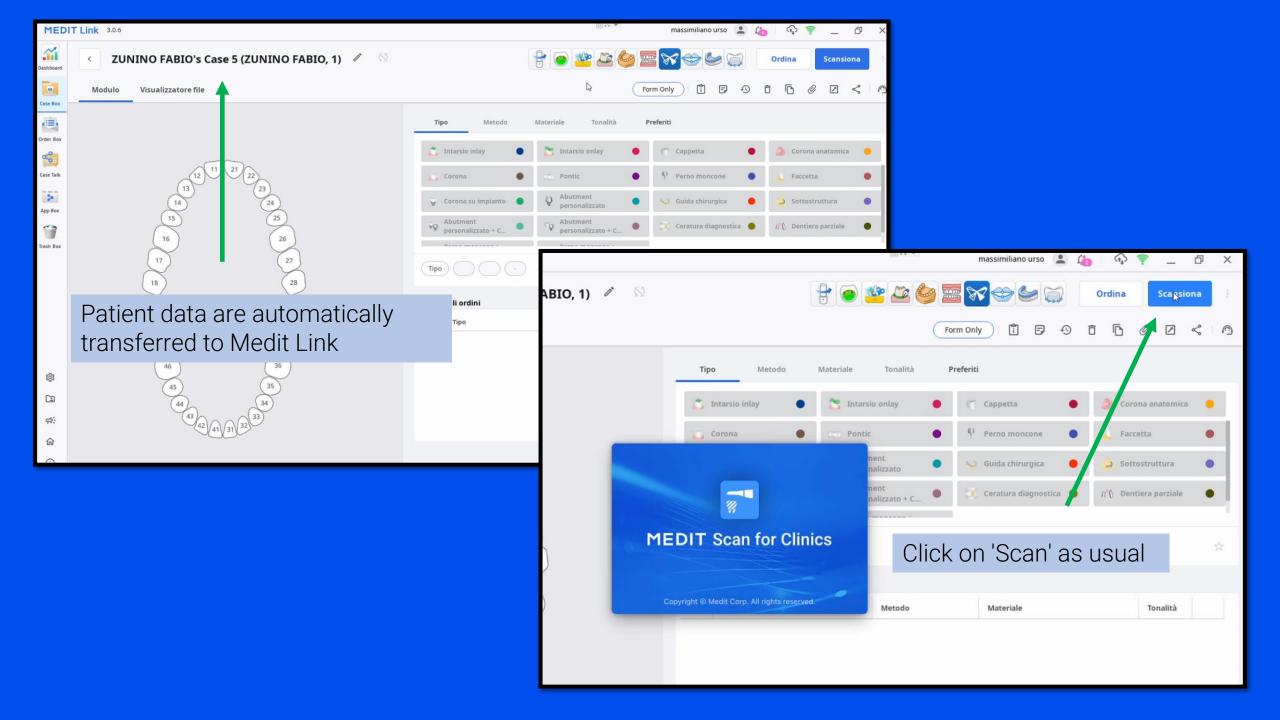

We are excited to share with you that Carestream Dental's CS Imaging version 8 has been integrated with Medit Link!

Users can now open up Medit Link from CS Imaging, scan, and then view the scan data from CS Imaging directly.