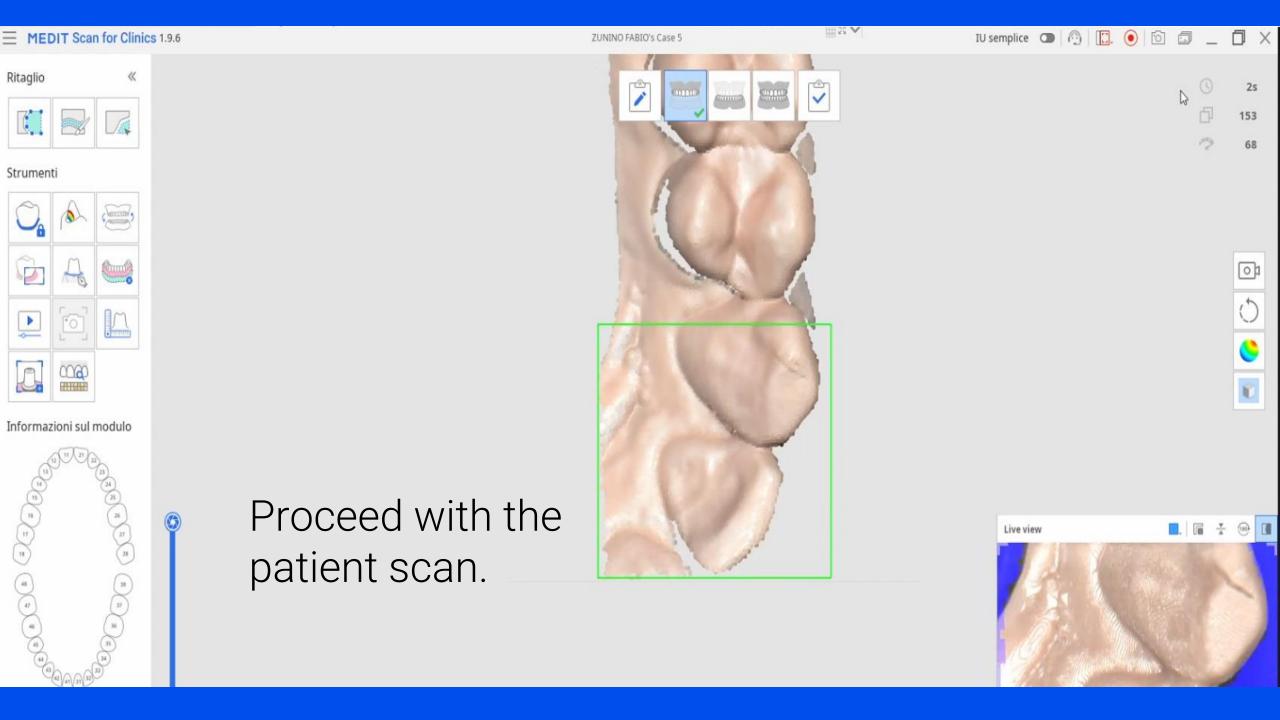

We are excited to share with you that Carestream Dental's CS Imaging version 8 has been integrated with Medit Link!

Users can now open up Medit Link from CS Imaging, scan, and then view the scan data from CS Imaging directly.